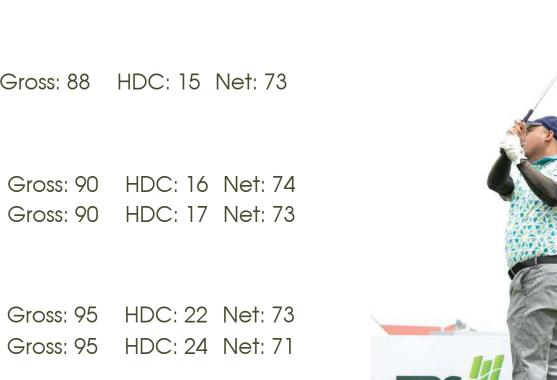

#### MEMBERS CALLAWAY

Winner

**MAIN PRIZES** 

Runner up KIM CHONG SU Winner PARK SANG HO Gross: 89 HDC: 15 Net: 74 Gross: 86 HDC: 15 Net: 71

#### LADIES MEMBERS (HDC)

Winner JANG HEE GEUN

Gross: 102 HDC: 28 Net: 74

#### GUEST DIVISION (HDC)

| Runner up | NGUYEN QUANG VIET | Gross: 92 | HDC: 19 | Net: 73 |
|-----------|-------------------|-----------|---------|---------|
| Winner    | BUI NGOC XUAN     | Gross: 97 | HDC: 26 | Net: 71 |

#### GUEST CALLAWAY DIVISION

| Runner up | MR. SON       | Gross: 88 | HDC: 15 Net: 73 |
|-----------|---------------|-----------|-----------------|
| Winner    | CHANG KYUNGAN | Gross: 87 | HDC: 16 Net: 71 |

#### PARTNER DIVISION

Winner KOO KWON YONG Gross: 93 HDC: 21 Net: 72

2018

Hãy chung tay giúp đỡ các em học sinh của ngôi trường tiểu học Junko hiện đang gặp nhiều khó khăn. Give a helping hand to the poor pupils at Junko primary school