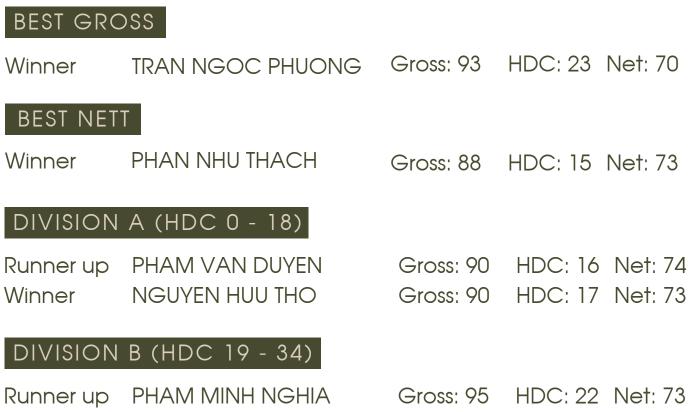

#### MEMBERS CALLAWAY

Winner

**MAIN PRIZES** 

Runner up KIM CHONG SU Winner PARK SANG HO Gross: 89 HDC: 15 Net: 74 Gross: 86 HDC: 15 Net: 71

#### LADIES MEMBERS (HDC)

Winner JANG HEE GEUN

Gross: 102 HDC: 28 Net: 74

#### GUEST DIVISION (HDC)

| Runner up | NGUYEN QUANG VIET | Gross: 92 | HDC: 19 | Net: 73 |
|-----------|-------------------|-----------|---------|---------|
| Winner    | BUI NGOC XUAN     | Gross: 97 | HDC: 26 | Net: 71 |

#### GUEST CALLAWAY DIVISION

| Runner up | MR. SON       | Gross: 88 | HDC: 15 Net: 73 |
|-----------|---------------|-----------|-----------------|
| Winner    | CHANG KYUNGAN | Gross: 87 | HDC: 16 Net: 71 |

#### PARTNER DIVISION

Winner KOO KWON YONG Gross: 93 HDC: 21 Net: 72

2018

Hãy chung tay giúp đỡ các em học sinh của ngôi trường tiểu học Junko hiện đang gặp nhiều khó khăn. Give a helping hand to the poor pupils at Junko primary school